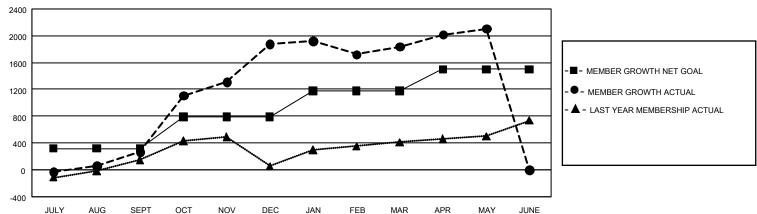

## GOALS AND ACTUAL MEMBERS CUMULATIVE

| DROPPED CLUBS: 21              |       | 510 CLUBS OF 813 ADDED 1 OR MORE<br>NEW MEMBERS | GENDER DISTRIBUTION             |                 |       |
|--------------------------------|-------|-------------------------------------------------|---------------------------------|-----------------|-------|
|                                |       | NEW MEMBERO                                     | MALE 10,392 (43.27%)            |                 |       |
|                                |       |                                                 | FEMALE                          | 13,623 (56.73%) |       |
| DROPPED MEMBERS                |       |                                                 |                                 |                 |       |
| DECEASED                       | 164   | CLICK HERE FOR CUMULATIVE                       | TOTAL FAMILY UNIT MEMBERS       |                 | 6,602 |
| CLUB CANCELLED 343 OTHER 1,808 |       | MEMBERSHIP DATA                                 | FAMILY MEMBERS PAYING HALF DUES |                 | 3,858 |
|                                |       | _                                               |                                 |                 |       |
| TOTAL                          | 2,315 |                                                 |                                 |                 |       |

## GMT Constitutional Area 3, Group B

REPORT DOES NOT INCLUDE CLUBS IN UNDISTRICTED AREAS.

| Clubs         |               |             |               | Members               |                        |                         |                                                    |  |
|---------------|---------------|-------------|---------------|-----------------------|------------------------|-------------------------|----------------------------------------------------|--|
|               | RESULTS FOR   | R 2020-2021 |               | RESULTS FOR 2020-2021 |                        |                         |                                                    |  |
| QUARTER       | NEW CLUB GOAL | NEW CLUBS   | DROPPED CLUBS | QUARTER MEME          | BER GROWTH NET<br>GOAL | MEMBER GROWTH<br>ACTUAL | DROPPED<br>MEMBERS ACTUAL<br>(including transfers) |  |
| JULY/AUG/SEPT | 18            | 5           | 3             | JULY/AUG/SEPT         | 316                    | 783                     | 475                                                |  |
| OCT/NOV/DEC   | 66            | 48          | 0             | OCT/NOV/DEC           | 473                    | 2,447                   | 797                                                |  |
| JAN/FEB/MAR   | 39            | 10          | 16            | JAN/FEB/MAR           | 389                    | 727                     | 676                                                |  |
| APR/MAY/JUNE  | 18            | 11          | 2             | APR/MAY/JUNE          | 322                    | 669                     | 367                                                |  |