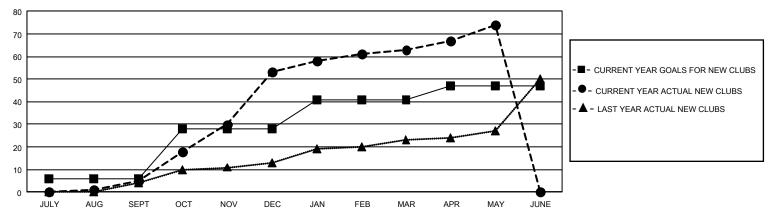

## GOALS AND ACTUAL NEW CLUBS CUMULATIVE

## GMT Constitutional Area 3, Group B

REPORT DOES NOT INCLUDE CLUBS IN UNDISTRICTED AREAS.

| Clubs         |               |             |               | Members               |                        |                         |                                                    |  |
|---------------|---------------|-------------|---------------|-----------------------|------------------------|-------------------------|----------------------------------------------------|--|
|               | RESULTS FOR   | R 2020-2021 |               | RESULTS FOR 2020-2021 |                        |                         |                                                    |  |
| QUARTER       | NEW CLUB GOAL | NEW CLUBS   | DROPPED CLUBS | QUARTER MEME          | BER GROWTH NET<br>GOAL | MEMBER GROWTH<br>ACTUAL | DROPPED<br>MEMBERS ACTUAL<br>(including transfers) |  |
| JULY/AUG/SEPT | 18            | 5           | 3             | JULY/AUG/SEPT         | 316                    | 783                     | 475                                                |  |
| OCT/NOV/DEC   | 66            | 48          | 0             | OCT/NOV/DEC           | 473                    | 2,447                   | 797                                                |  |
| JAN/FEB/MAR   | 39            | 10          | 16            | JAN/FEB/MAR           | 389                    | 727                     | 676                                                |  |
| APR/MAY/JUNE  | 18            | 11          | 2             | APR/MAY/JUNE          | 322                    | 669                     | 367                                                |  |